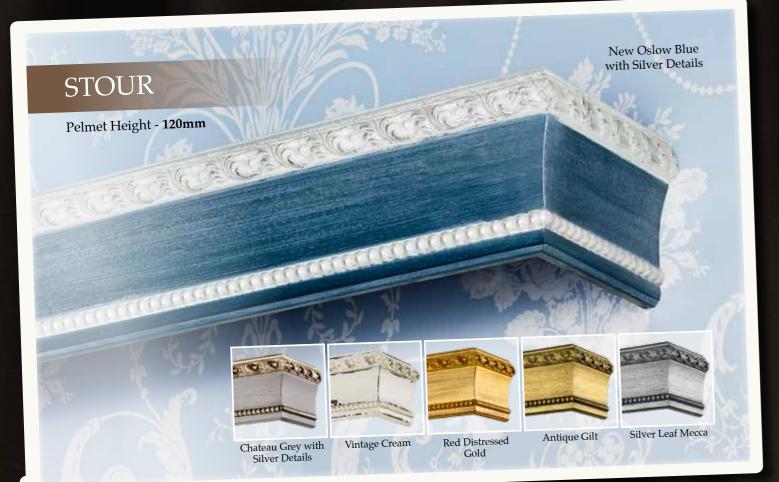

NANKING BURNER BURNER

Byron&Byron





Byron&Byron





BYRON&BYRON



Welcome to Aqua, our pelmet collection. Historically known as 'Cornice Boards', these window treatments were designed to be used as a framework above a window to conceal curtain fixtures. Stemming from the practical and useful, Byron & Byron endeavour to create beauty. Available in an array of finishes, these stunning pelmets can be adapted for bay windows and are available in custom made sizes and finishes. Hand crafted in England, made from the finest timbers, and ranging from the traditional to the contemporary in design, we hope you enjoy this collection as much as we do.



Byron & Byron Ltd, Shaftesbury House, 3 Shaftesbury Road, London, N18 1SW

Tel: +44 (0)20 8344 7979 Fax: +44 (0)20 8344 7980 sales@byronandbyron.com www.byronandbyron.com

distri