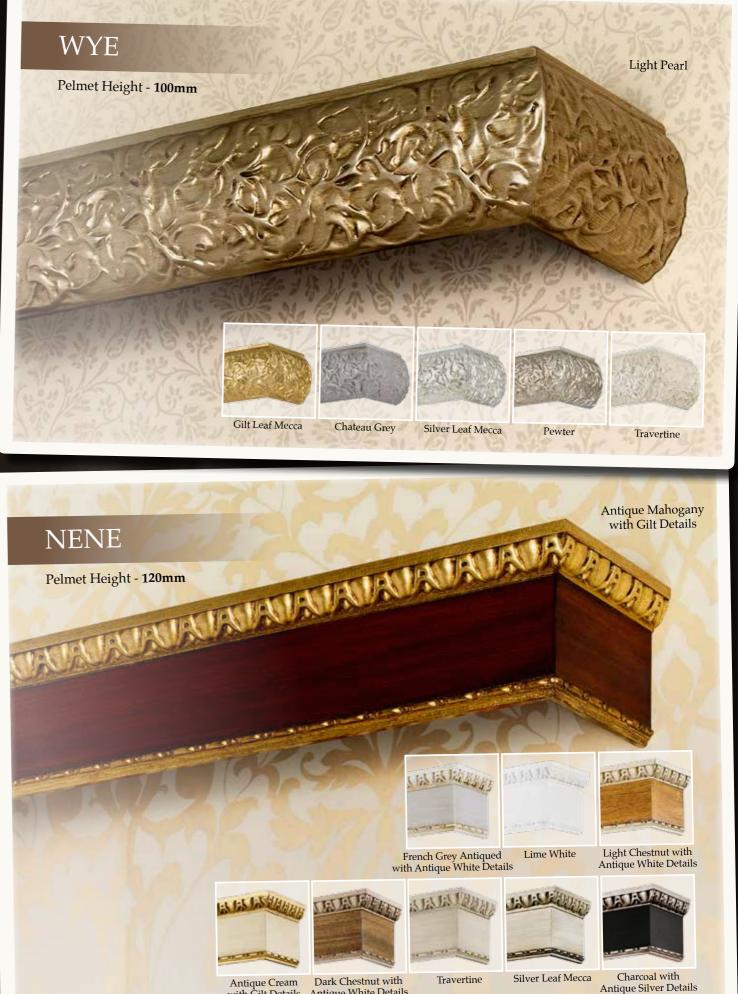

NANKING BURNER BURNER

Byron&Byron





Byron&Byron





BYRON&BYRON



Welcome to Aqua, our pelmet collection. Historically known as 'Cornice Boards', these window treatments were designed to be used as a framework above a window to conceal curtain fixtures. Stemming from the practical and useful, Byron & Byron endeavour to create beauty. Available in an array of finishes, these stunning pelmets can be adapted for bay windows and are available in custom made sizes and finishes. Hand crafted in England, made from the finest timbers, and ranging from the traditional to the contemporary in design, we hope you enjoy this collection as much as we do.



Byron & Byron Ltd, Shaftesbury House, 3 Shaftesbury Road, London, N18 1SW

Tel: +44 (0)20 8344 7979 Fax: +44 (0)20 8344 7980 sales@byronandbyron.com www.byronandbyron.com

distributor address