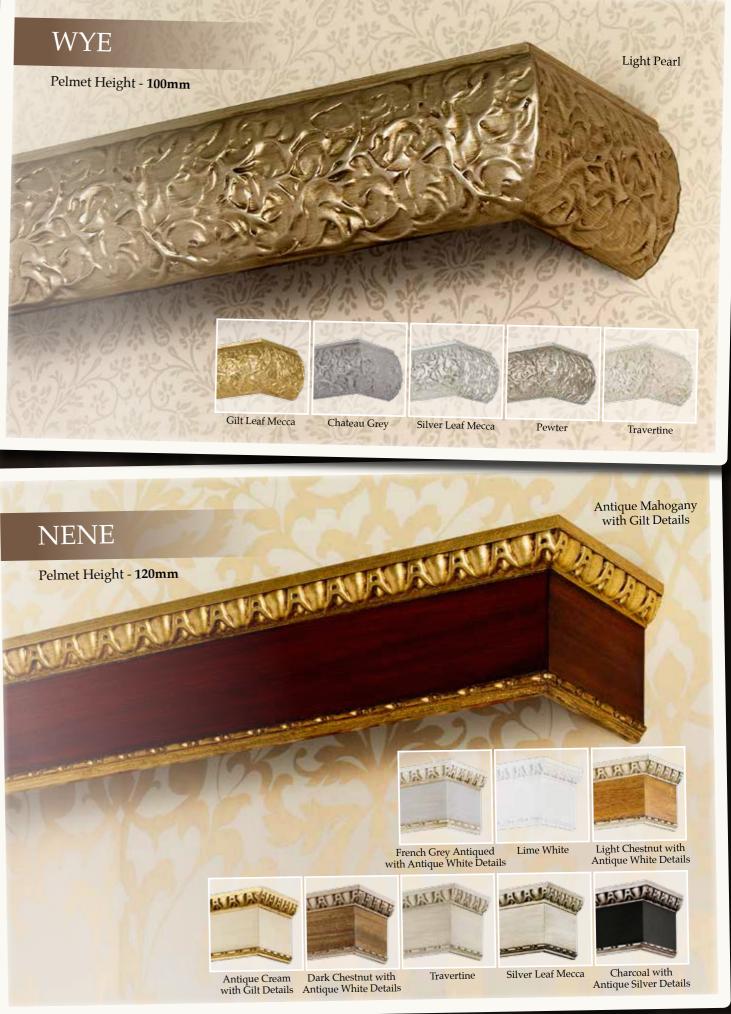

NANKING BURNER BURNER

Byron&Byron

Byron&Byron

BYRON&BYRON

Welcome to Aqua, our pelmet collection. Historically known as 'Cornice Boards', these window treatments were designed to be used as a framework above a window to conceal curtain fixtures. Stemming from the practical and useful, Byron & Byron endeavour to create beauty. Available in an array of finishes, these stunning pelmets can be adapted for bay windows and are available in custom made sizes and finishes. Hand crafted in England, made from the finest timbers, and ranging from the traditional to the contemporary in design, we hope you enjoy this collection as much as we do.