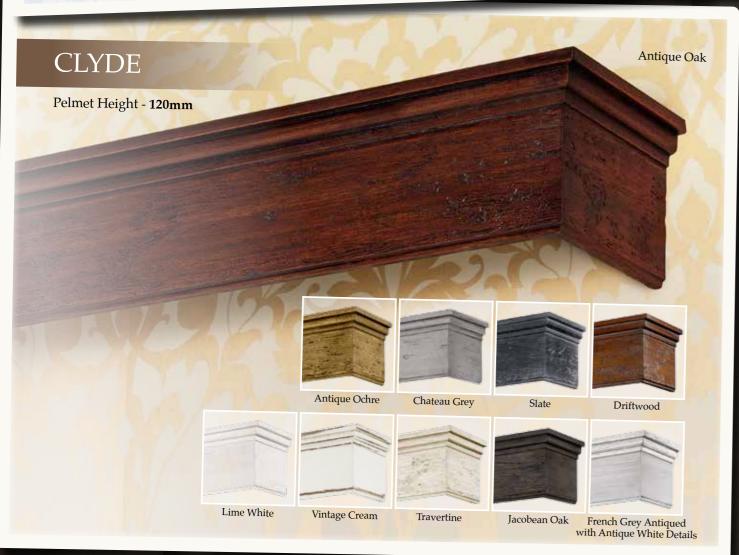

NANKING BURNER BURNER

Byron&Byron





Byron&Byron





BYRON&BYRON



Welcome to Aqua, our pelmet collection. Historically known as 'Cornice Boards', these window treatments were designed to be used as a framework above a window to conceal curtain fixtures. Stemming from the practical and useful, Byron & Byron endeavour to create beauty. Available in an array of finishes, these stunning pelmets can be adapted for bay windows and are available in custom made sizes and finishes. Hand crafted in England, made from the finest timbers, and ranging from the traditional to the contemporary in design, we hope you enjoy this collection as much as we do.



Byron & Byron Ltd, Shaftesbury House, 3 Shaftesbury Road, London, N18 1SW

Tel: +44 (0)20 8344 7979 Fax: +44 (0)20 8344 7980 sales@byronandbyron.com www.byronandbyron.com

distribu