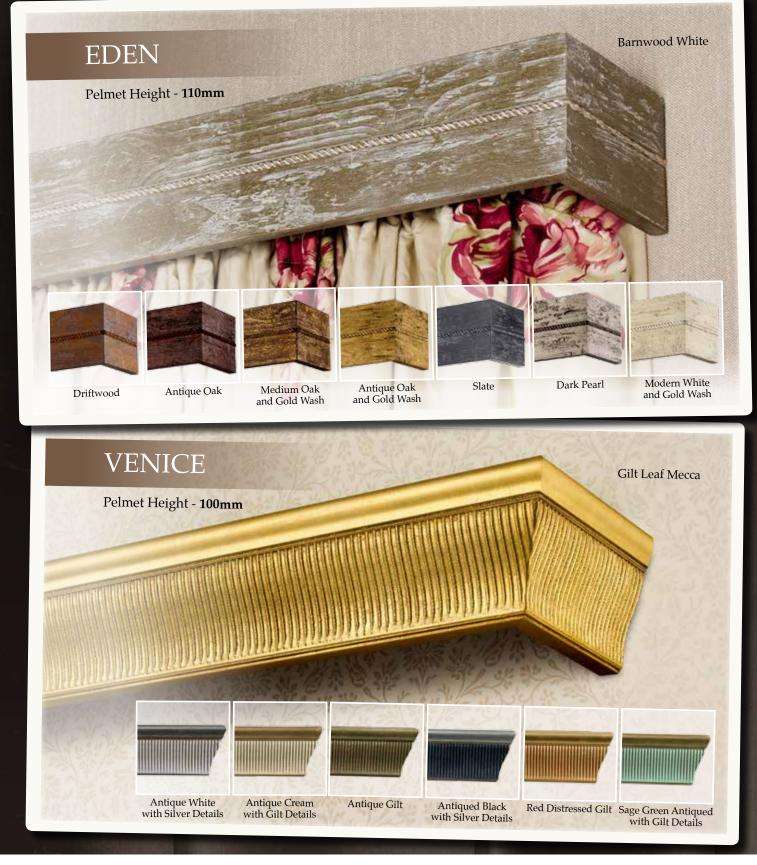

NANKING BURNER BURNER

Byron&Byron

Byron&Byron

BYRON&BYRON

Welcome to Aqua, our pelmet collection. Historically known as 'Cornice Boards', these window treatments were designed to be used as a framework above a window to conceal curtain fixtures. Stemming from the practical and useful, Byron & Byron endeavour to create beauty. Available in an array of finishes, these stunning pelmets can be adapted for bay windows and are available in custom made sizes and finishes. Hand crafted in England, made from the finest timbers, and ranging from the traditional to the contemporary in design, we hope you enjoy this collection as much as we do.