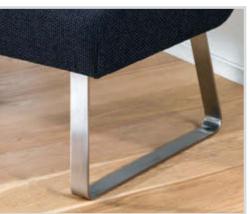

## Model plan 1211

This model is made with

- beech runners (silver painted)
- stainless steel runners

Alternatively wood runners can be supplied in walnut, heartwood beech or wild oak against a surcharge!