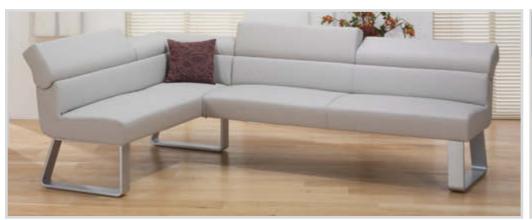

## Model plan 1211

This model is made with

- beech runners (silver painted)
- stainless steel runners

Alternatively wood runners can be supplied in walnut, heartwood beech or wild oak against a surcharge!

**Backrest** 

Seat optionally in

Workmanship

Back shell cover "real"

visible wooden elements in 43 beech

all variants with folding headboard (except corner element)

not suitable for mohair fabric