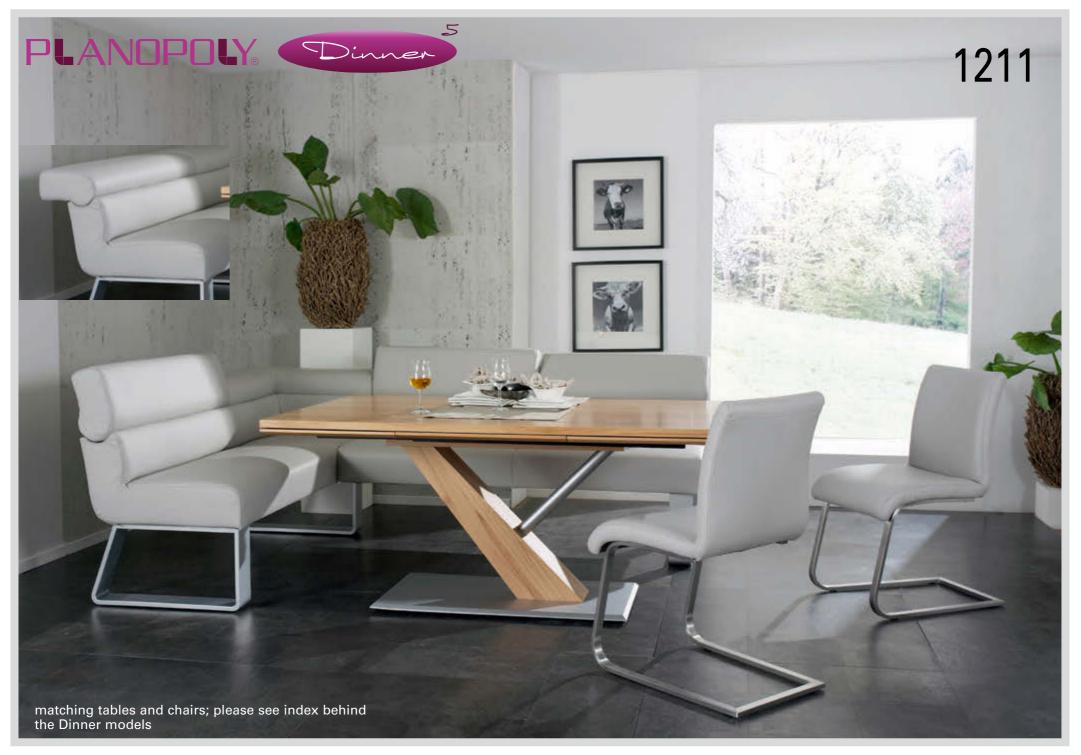

## Model plan 1211

This model is made with

- beech runners (silver painted)
- stainless steel runners

Alternatively wood runners can be supplied in walnut, heartwood beech or wild oak against a surcharge!

**Backrest** 

Seat optionally in

Workmanship

Back shell cover "real"

visible wooden elements in 43 beech

all variants with folding headboard (except corner element)

not suitable for mohair fabric