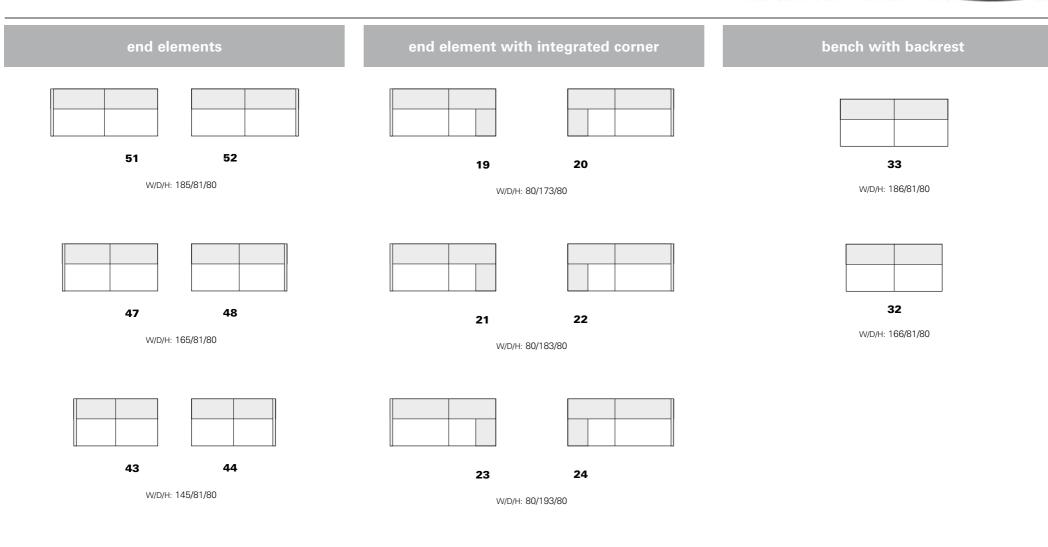

Composition: Cover:

21 / 52 / 2x 7791 31H 22 Longlife Soft rahm



21 (incl. corner) / 52 (wooden runner silver painted) all variants with folding headboard (except corner element)



stainless steel runner



wooden runner in 50 walnut veneered

## Model plan 1211





This model is made with

- beech runners (silver painted)
- stainless steel runners

Alternatively wood runners can be supplied in walnut, heartwood beech or wild oak against a surcharge!

**Backrest** 

Seat optionally in



Workmanship

Back shell cover "real"



visible wooden elements in 43 beech



all variants with folding headboard (except corner element)

not suitable for mohair fabric