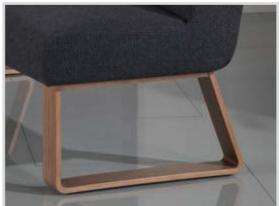

## Model plan 1211

This model is made with

- beech runners (silver painted)
- stainless steel runners

Alternatively wood runners can be supplied in walnut, heartwood beech or wild oak against a surcharge!