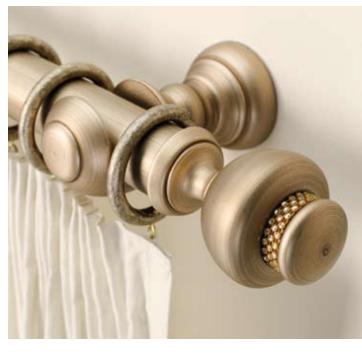

### pole length (size cm): 150 / 180 / 210 / 240 / 300

satin silver black

dark pearl

light pearl

dark pearl

modern gold

**specification:** 35mm wood pole. 240cm and 300cm is supplied in two pieces (2 poles and 3 brackets). One ring for every 10cm is recommended. Suitable for light weight curtains.

modern gold

light pearl

T

35mm decor end cap

35mm decor cylinder

satin silver black

dark pearl

light pearl