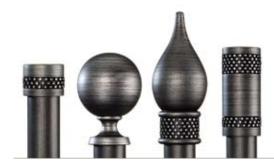

modern gold

light pearl

T

35mm decor end cap

35mm decor cylinder

satin silver black

dark pearl

light pearl