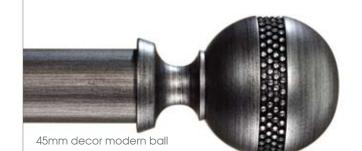

dark pearl

modern gold

45mm decor end cap

**specification:** 45mm wood pole. 240cm and 300cm is supplied in two pieces (2 poles and 3 brackets). One ring for every 10cm is recommended. Suitable for light and medium weight curtains