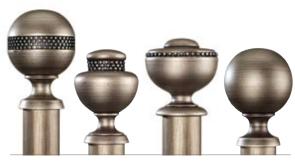

modern gold

light pearl

T

35mm decor end cap

35mm decor cylinder

satin silver black

dark pearl

light pearl