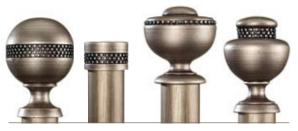

modern gold

light pearl

T

35mm decor end cap

35mm decor cylinder

satin silver black

dark pearl

light pearl