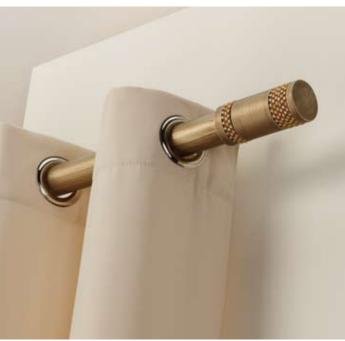

modern gold

light pearl

T

35mm decor end cap

35mm decor cylinder

satin silver black

dark pearl

light pearl

dark pearl

modern gold

45mm decor end cap

**specification:** 45mm wood pole. 240cm and 300cm is supplied in two pieces (2 poles and 3 brackets). One ring for every 10cm is recommended. Suitable for light and medium weight curtains