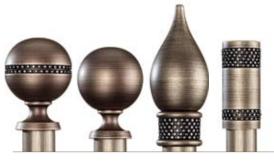

modern gold

light pearl

T

35mm decor end cap

35mm decor cylinder

satin silver black

dark pearl

light pearl