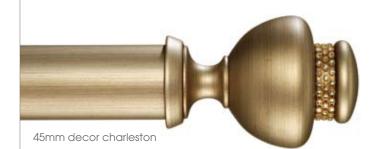

dark pearl

modern gold

45mm decor end cap

**specification:** 45mm wood pole. 240cm and 300cm is supplied in two pieces (2 poles and 3 brackets). One ring for every 10cm is recommended. Suitable for light and medium weight curtains