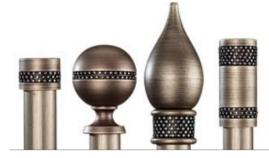

modern gold

light pearl

T

35mm decor end cap

35mm decor cylinder

satin silver black

dark pearl

light pearl