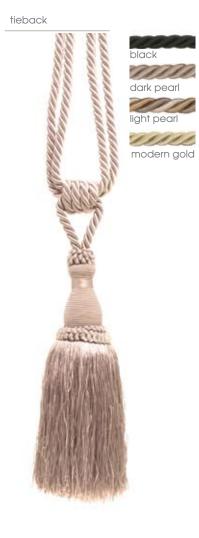

The collection incorporates a range of Tie-backs, designed to co-ordinate the simple, yet wonderfully contemporary range. Also available are traditional wooden hold-backs in co-ordinating colours, along with a range of bracket options that will cater for the complexity of any window setting. And just in case you need it, there is also an option of a curtain draw rod.

modern gold

dark pearl

light pearl

timbers.

|  | distributor add |
|--|-----------------|

Floretina Collection is part of Byron & Byron Ltd, Shaftesbury House, 3 Shaftesbury Road, London N18 1SW T: +44(0)20 8344 7979 F: +44(0)20 8344 7980 sales@byronandbyron.com www. byronandbyron.com