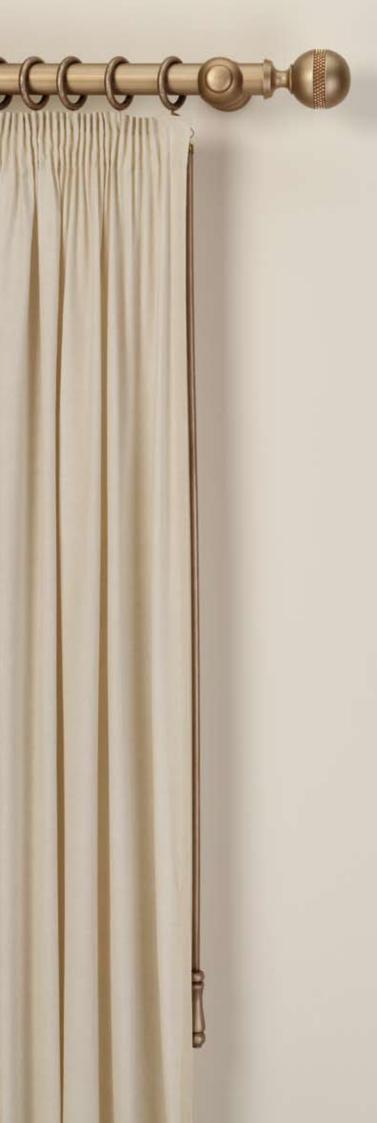

The collection incorporates a range of Tie-backs, designed to co-ordinate the simple, yet wonderfully contemporary range. Also available are traditional wooden hold-backs in co-ordinating colours, along with a range of bracket options that will cater for the complexity of any window setting. And just in case you need it, there is also an option of a curtain draw rod.

### pole length (size cm): 150 / 180 / 210 / 240 / 300

satin silver black

dark pearl

light pearl

dark pearl

modern gold

**specification:** 35mm wood pole. 240cm and 300cm is supplied in two pieces (2 poles and 3 brackets). One ring for every 10cm is recommended. Suitable for light weight curtains.