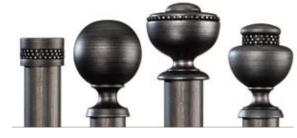

options that will cater for the complexity of any window setting. And just in case you need it, there is also an option of a curtain draw rod.

> This imaginative and be tiful collection will bring a truly stunning finish to any room, timeless elegance with a touch of decadence.....

florentina

\*\*\*\*\*\*\*\*



.........







#### holdbacks



satin silver black

dark pearl





## **Ø**35mm

### pole length (size cm): 150 / 180 / 210 / 240 / 300



satin silver black



dark pearl



light pearl



dark pearl



modern gold

**specification:** 35mm wood pole. 240cm and 300cm is supplied in two pieces (2 poles and 3 brackets). One ring for every 10cm is recommended. Suitable for light weight curtains.

modern gold

light pearl

T







35mm decor end cap







35mm decor cylinder



satin silver black



dark pearl



light pearl



dark pearl



modern gold





45mm decor end cap







**specification:** 45mm wood pole. 240cm and 300cm is supplied in two pieces (2 poles and 3 brackets). One ring for every 10cm is recommended. Suitable for light and medium weight curtains