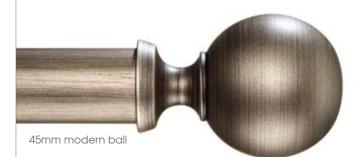

dark pearl

modern gold

45mm decor end cap

**specification:** 45mm wood pole. 240cm and 300cm is supplied in two pieces (2 poles and 3 brackets). One ring for every 10cm is recommended. Suitable for light and medium weight curtains