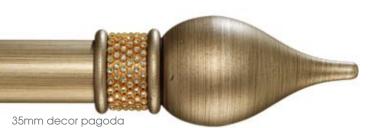

## **Ø**35mm

modern gold

light pearl

T

35mm decor end cap

35mm decor cylinder

satin silver black

dark pearl

light pearl