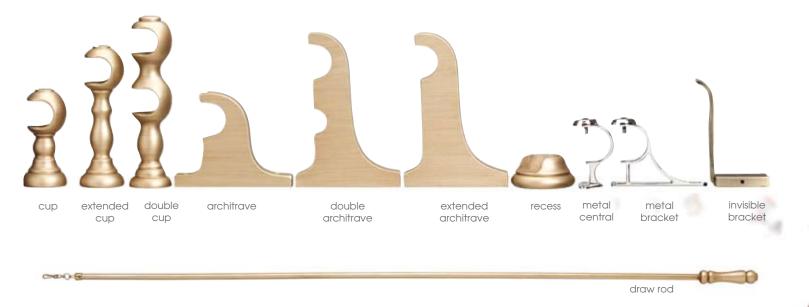

The collection incorporates a range of Tie-backs, designed to co-ordinate the simple, yet wonderfully contemporary range. Also available are traditional wooden hold-backs in co-ordinating colours, along with a range of bracket options that will cater for the complexity of any window setting. And just in case you need it, there is also an option of a curtain draw rod.