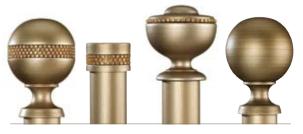

### pole length (size cm): 150 / 180 / 210 / 240 / 300

satin silver black

dark pearl

light pearl

dark pearl

modern gold

**specification:** 35mm wood pole. 240cm and 300cm is supplied in two pieces (2 poles and 3 brackets). One ring for every 10cm is recommended. Suitable for light weight curtains.