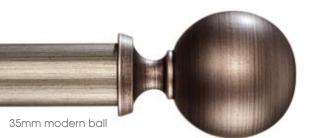

## **Ø**35mm

### pole length (size cm): 150 / 180 / 210 / 240 / 300

satin silver black

dark pearl

light pearl

dark pearl

modern gold

**specification:** 35mm wood pole. 240cm and 300cm is supplied in two pieces (2 poles and 3 brackets). One ring for every 10cm is recommended. Suitable for light weight curtains.