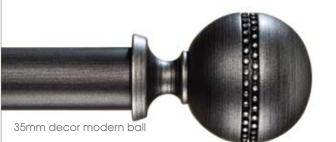

-ordinating colours, along with a range of bracket options that will cater for the complexity of any window setting. And just in case you need it, there is also an option of a curtain draw rod.

> This imaginative and be tiful collection will bring a truly stunning finish to any room, timeless elegance with a touch of decadence.....

florentina

\*\*\*\*\*\*\*\*



.........







#### holdbacks



satin silver black

dark pearl





## **Ø**35mm

### pole length (size cm): 150 / 180 / 210 / 240 / 300



satin silver black



dark pearl



light pearl



dark pearl



modern gold

**specification:** 35mm wood pole. 240cm and 300cm is supplied in two pieces (2 poles and 3 brackets). One ring for every 10cm is recommended. Suitable for light weight curtains.

modern gold

light pearl

T







35mm decor end cap







35mm decor cylinder



satin silver black



dark pearl



light pearl



dark pearl



modern gold





45mm decor end cap







**specification:** 45mm wood pole. 240cm and 300cm is supplied in two pieces (2 poles and 3 brackets). One ring for every 10cm is recommended. Suitable for light and medium weight curtains