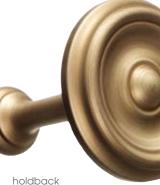

The collection incorporates a range of Tie-backs, designed to co-ordinate the simple, yet wonderfully contemporary range. Also available are traditional wooden hold-backs in co-ordinating colours, along with a range of bracket options that will cater for the complexity of any window setting. And just in case you need it, there is also an option of a curtain draw rod.

#### holdbacks

satin silver black

dark pearl