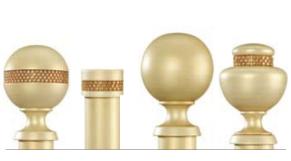

dark pearl

modern gold

45mm decor end cap

**specification:** 45mm wood pole. 240cm and 300cm is supplied in two pieces (2 poles and 3 brackets). One ring for every 10cm is recommended. Suitable for light and medium weight curtains