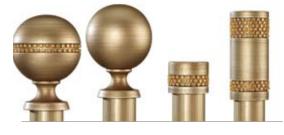

dark pearl

modern gold

45mm decor end cap

**specification:** 45mm wood pole. 240cm and 300cm is supplied in two pieces (2 poles and 3 brackets). One ring for every 10cm is recommended. Suitable for light and medium weight curtains