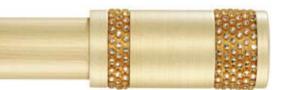

## **Ø**35mm

modern gold

light pearl

T

35mm decor end cap

35mm decor cylinder

satin silver black

dark pearl

light pearl