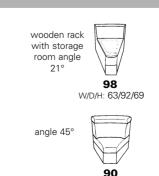

# Model plan 1203

available in two seat heights: 45 cm and 47 cm. Indicated measurements apply to seat height of 45 cm.

17