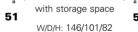

#### end elements with function

with storage space W/D/H: 176/101/82

W/D/H: 176/101/82

18

W/D/H: 87/101/82 **16** 

manual or electric W/D/H: 101/101/82