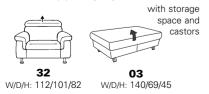

#### sofas, armchairs, footstools

W/D/H: 202/101/82

W/D/H: 172/101/82

storage space

and castors 02 W/D/H: 112/69/45

W/D/H: 61/61/42