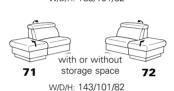

#### sofas, armchairs, footstools

W/D/H: 202/101/82

W/D/H: 172/101/82

storage space

and castors 02 W/D/H: 112/69/45

W/D/H: 61/61/42