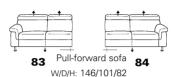

#### sofas, armchairs, footstools

W/D/H: 202/101/82

W/D/H: 172/101/82

storage space

and castors 02 W/D/H: 112/69/45

W/D/H: 61/61/42