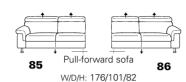

#### end elements with function

with storage space W/D/H: 176/101/82

W/D/H: 176/101/82

18

W/D/H: 87/101/82 **16** 

manual or electric W/D/H: 101/101/82