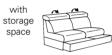

#### sofas, armchairs, footstools

W/D/H: 202/101/82

W/D/H: 172/101/82

storage space

and castors 02 W/D/H: 112/69/45

W/D/H: 61/61/42