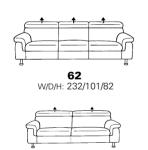

#### sofas, armchairs, footstools

W/D/H: 202/101/82

W/D/H: 172/101/82

storage space

and castors 02 W/D/H: 112/69/45

W/D/H: 61/61/42