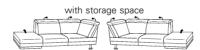

#### end elements with function

with storage space W/D/H: 176/101/82

W/D/H: 176/101/82

18

W/D/H: 87/101/82 **16** 

manual or electric W/D/H: 101/101/82