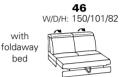

#### end elements with function

with storage space W/D/H: 176/101/82

W/D/H: 176/101/82

18

W/D/H: 87/101/82 **16** 

manual or electric W/D/H: 101/101/82