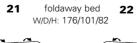

#### end elements with function

with storage space W/D/H: 176/101/82

W/D/H: 176/101/82

18

W/D/H: 87/101/82 **16** 

manual or electric W/D/H: 101/101/82