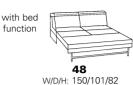

#### end elements with function

with storage space W/D/H: 176/101/82

W/D/H: 176/101/82

18

W/D/H: 87/101/82 **16** 

manual or electric W/D/H: 101/101/82