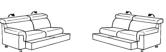

#### end elements with function

with storage space W/D/H: 176/101/82

W/D/H: 176/101/82

18

W/D/H: 87/101/82 **16** 

manual or electric W/D/H: 101/101/82