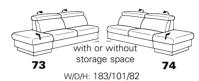

#### end elements with function

with storage space W/D/H: 176/101/82

W/D/H: 176/101/82

18

W/D/H: 87/101/82 **16** 

manual or electric W/D/H: 101/101/82