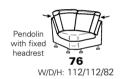

#### corner elements

W/D/H: 112/112/82

79 W/D/H: 112/112/82

el. relax function

W/D/H: 97/97/82

**49** W/D/H: 112/112/82 **50** el. relax function