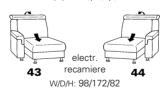

#### sofas, armchairs, footstools

W/D/H: 202/101/82

W/D/H: 172/101/82

storage space

and castors 02 W/D/H: 112/69/45

W/D/H: 61/61/42