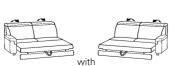

#### end elements with function

with storage space W/D/H: 176/101/82

W/D/H: 176/101/82

18

W/D/H: 87/101/82 **16** 

manual or electric W/D/H: 101/101/82