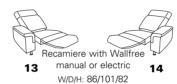

on: Cover:

29 / 20 / arm support 94 / armchair 7227 22 Longlife Rustika rosso







Cumuly armchair 7899

variant 71 with storage space

adjustable headrest

armchair-footstool 7112

# Model plan 1203

available in two seat heights: 45 cm and 47 cm. Indicated measurements apply to seat height of 45 cm.

17



#### Made-to-measure furnishing

#### corner elements



W/D/H: 112/112/82



79 W/D/H: 112/112/82



el. relax function

W/D/H: 97/97/82

**49** W/D/H: 112/112/82 **50** el. relax function



#### sofas, armchairs, footstools



W/D/H: 202/101/82



W/D/H: 172/101/82



storage space

and castors 02 W/D/H: 112/69/45

W/D/H: 61/61/42

#### end elements with function











with storage space W/D/H: 176/101/82

















W/D/H: 176/101/82

18



W/D/H: 87/101/82 **16** 







manual or electric W/D/H: 101/101/82

## end elements with integrated corner











**25** W/D/H: 98/203/82 **26** 



W/D/H: 108/193/82 **30** 



W/D/H: 108/213/82

## end elements without function

















# accessories

W/D/H: 86/101/82 **34** 



intermediate elements



W/D/H: 93/94/82

#### intermediate elements



with



W/D/H: 120/101/82











08