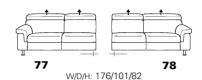

#### end elements with function

with storage space W/D/H: 176/101/82

W/D/H: 176/101/82

18

W/D/H: 87/101/82 **16** 

manual or electric W/D/H: 101/101/82