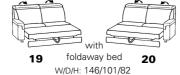

#### end elements with function

with storage space W/D/H: 176/101/82

W/D/H: 176/101/82

18

W/D/H: 87/101/82 **16** 

manual or electric W/D/H: 101/101/82