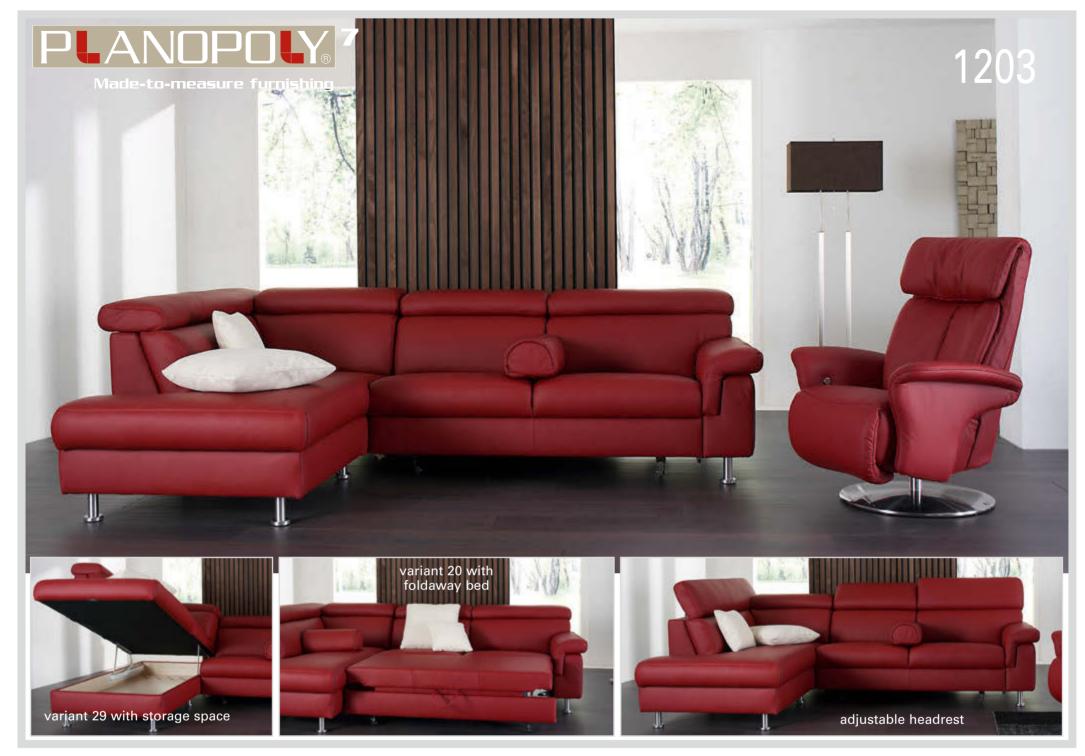

Composition: Cover:

29 / 20 / arm support 94 / armchair 7227 22 Longlife Rustika rosso

Cumuly armchair 7899

variant 71 with storage space

adjustable headrest

armchair-footstool 7112

# Model plan 1203

available in two seat heights: 45 cm and 47 cm. Indicated measurements apply to seat height of 45 cm.

17

#### Made-to-measure furnishing