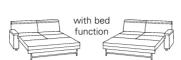

#### corner elements

W/D/H: 112/112/82

79 W/D/H: 112/112/82

el. relax function

W/D/H: 97/97/82

**49** W/D/H: 112/112/82 **50** el. relax function