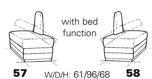

#### end elements with function

with storage space W/D/H: 176/101/82

W/D/H: 176/101/82

18

W/D/H: 87/101/82 **16** 

manual or electric W/D/H: 101/101/82