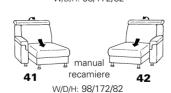

#### sofas, armchairs, footstools

W/D/H: 202/101/82

W/D/H: 172/101/82

storage space

and castors 02 W/D/H: 112/69/45

W/D/H: 61/61/42