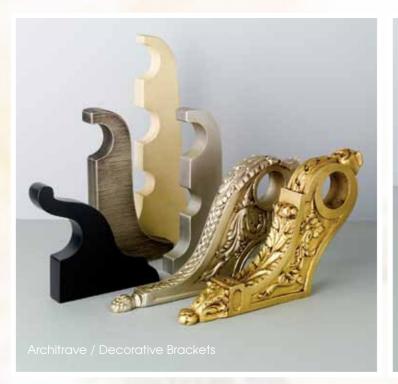

Our curtain poles, brackets and rings are produced using the finest timbers and all hand-finished at our workshop. This collection incorporates the functional with the beautiful, resulting in a truly inspired and unique collection of designs and finishes. Each item can be mixed and matched to create a stunning window treatment, evoking a feeling and a look of a timeless classic.....