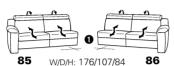

**82** W/D/H: 232/107/84

**81** W/D/H: 202/107/84

**12** W/D/H: 262/107/84

**11** W/D/H: 232/107/84