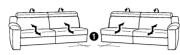

**82** W/D/H: 232/107/84

**81** W/D/H: 202/107/84

**12** W/D/H: 262/107/84

**11** W/D/H: 232/107/84