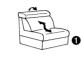

### without Wallfree function

W/D/H: 153/107/84

71 W/D/H: 138/107/84

W/D/H: 206/107/84

W/D/H: 206/107/84

W/D/H: 176/107/84

W/D/H: 63/97/46

intermediate elements