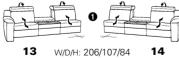

composition 45 / 76 / 46 in 24 Q2 Uni night variant 76 with cup holder and storage space



variant 26 with wallfree function

# Model plan 1302

the wallfree function is available as manual or electrical version

• only comine-able with vari-ants, which are close to the floor

72

**Q** close to the







W/D/H: 145/145/85



W/D/H: 120/120/84



49 W/D/H: 120/120/84 el. Relax function left el. Relax function right



W/D/H: 107/107/84 W/D/H: 120/120/84

with Wallfree function

free function

**62** W/D/H: 232/107/84

**61** W/D/H: 202/107/84

W/D/H: 172/107/84



**82** W/D/H: 232/107/84





**81** W/D/H: 202/107/84









**12** W/D/H: 262/107/84



**11** W/D/H: 232/107/84

### end elements

### with Wallfree function



W/D/H: 206/107/84



83 W/D/H: 146/107/84



























### without Wallfree function



W/D/H: 153/107/84

71 W/D/H: 138/107/84



W/D/H: 206/107/84



W/D/H: 206/107/84



W/D/H: 176/107/84





W/D/H: 63/97/46







intermediate elements

### with Wallfree function



**42** W/D/H: 90/107/84



**41** W/D/H: 75/107/84



W/D/H: 60/107/84

with Wallfree without Wall-





**32** W/D/H: 112/107/84

## without Wallfree function



**25** W/D/H: 90/107/84





23 W/D/H: 60/107/84



09 W/D/H: 120/107/84



07 W/D/H: 75/107/84



05

W/D/H: 60/107/84

Recamiere

### with Wallfree function





### footstools



98

W/D/H: 58/97/54

W/D/H: 40/93/49

➤ trapez table with height adjustable swing rack by gas spring and storage space



trapez element with cup holder and storage space

W/D/H: 58/97/54

76

W/D/H: 58/95/56







W/D/H: 61/61