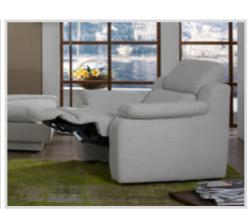

49 W/D/H: 120/120/84 el. Relax function left el. Relax function right

W/D/H: 107/107/84 W/D/H: 120/120/84

with Wallfree function

free function

**62** W/D/H: 232/107/84

**61** W/D/H: 202/107/84

W/D/H: 172/107/84