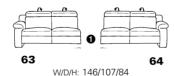

the wallfree function is available as manual or electrical version

• only comine-able with vari-ants, which are close to the floor

72

**Q** close to the







W/D/H: 145/145/85



W/D/H: 120/120/84



49 W/D/H: 120/120/84 el. Relax function left el. Relax function right



W/D/H: 107/107/84 W/D/H: 120/120/84

with Wallfree function

free function

**62** W/D/H: 232/107/84

**61** W/D/H: 202/107/84

W/D/H: 172/107/84



**82** W/D/H: 232/107/84





**81** W/D/H: 202/107/84









**12** W/D/H: 262/107/84



**11** W/D/H: 232/107/84

### end elements

### with Wallfree function



W/D/H: 206/107/84



83 W/D/H: 146/107/84



























### without Wallfree function



W/D/H: 153/107/84

71 W/D/H: 138/107/84



W/D/H: 206/107/84



W/D/H: 206/107/84



W/D/H: 176/107/84





W/D/H: 63/97/46







intermediate elements

### with Wallfree function



**42** W/D/H: 90/107/84



**41** W/D/H: 75/107/84



W/D/H: 60/107/84

with Wallfree without Wall-





**32** W/D/H: 112/107/84

## without Wallfree function



**25** W/D/H: 90/107/84





23 W/D/H: 60/107/84



09 W/D/H: 120/107/84



07 W/D/H: 75/107/84



05

W/D/H: 60/107/84

Recamiere

### with Wallfree function





### footstools



98

W/D/H: 58/97/54

W/D/H: 40/93/49

➤ trapez table with height adjustable swing rack by gas spring and storage space



trapez element with cup holder and storage space

W/D/H: 58/97/54

76

W/D/H: 58/95/56







W/D/H: 61/61/42