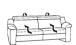

### without Wallfree function

W/D/H: 153/107/84

71 W/D/H: 138/107/84

W/D/H: 206/107/84

W/D/H: 206/107/84

W/D/H: 176/107/84

W/D/H: 63/97/46

intermediate elements