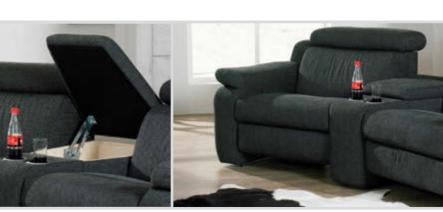

### footstools

98

W/D/H: 58/97/54

W/D/H: 40/93/49

➤ trapez table with height adjustable swing rack by gas spring and storage space

trapez element with cup holder and storage space

W/D/H: 58/97/54

76

W/D/H: 58/95/56

W/D/H: 61/61/42