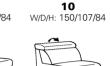

### without Wallfree function

W/D/H: 153/107/84

71 W/D/H: 138/107/84

W/D/H: 206/107/84

W/D/H: 206/107/84

W/D/H: 176/107/84

W/D/H: 63/97/46

intermediate elements