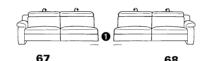

### without Wallfree function

W/D/H: 153/107/84

71 W/D/H: 138/107/84

W/D/H: 206/107/84

W/D/H: 206/107/84

W/D/H: 176/107/84

W/D/H: 63/97/46

intermediate elements