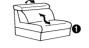

### without Wallfree function

W/D/H: 153/107/84

71 W/D/H: 138/107/84

W/D/H: 206/107/84

W/D/H: 206/107/84

W/D/H: 176/107/84

W/D/H: 63/97/46

intermediate elements