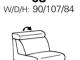

## without Wallfree function

**25** W/D/H: 90/107/84

23 W/D/H: 60/107/84

09 W/D/H: 120/107/84

07 W/D/H: 75/107/84

05

W/D/H: 60/107/84

Recamiere