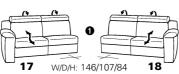

ition 45 / 76 / 46 in 24 Q2 Uni night variant 76 with cup holder and storage space



variant 26 with wallfree function

# Model plan 1302

the wallfree function is available as manual or electrical version

• only comine-able with vari-ants, which are close to the floor

72

**Q** close to the







W/D/H: 145/145/85



W/D/H: 120/120/84



49 W/D/H: 120/120/84 el. Relax function left el. Relax function right



W/D/H: 107/107/84 W/D/H: 120/120/84

with Wallfree function

free function

**62** W/D/H: 232/107/84

**61** W/D/H: 202/107/84

W/D/H: 172/107/84



**82** W/D/H: 232/107/84





**81** W/D/H: 202/107/84









**12** W/D/H: 262/107/84



**11** W/D/H: 232/107/84

### end elements

### with Wallfree function



W/D/H: 206/107/84



83 W/D/H: 146/107/84



























### without Wallfree function



W/D/H: 153/107/84

71 W/D/H: 138/107/84



W/D/H: 206/107/84



W/D/H: 206/107/84



W/D/H: 176/107/84





W/D/H: 63/97/46







intermediate elements

### with Wallfree function



**42** W/D/H: 90/107/84



**41** W/D/H: 75/107/84



W/D/H: 60/107/84

with Wallfree without Wall-





**32** W/D/H: 112/107/84

## without Wallfree function



**25** W/D/H: 90/107/84





23 W/D/H: 60/107/84



09 W/D/H: 120/107/84



07 W/D/H: 75/107/84



05

W/D/H: 60/107/84

Recamiere

### with Wallfree function





### footstools



98

W/D/H: 58/97/54

W/D/H: 40/93/49

➤ trapez table with height adjustable swing rack by gas spring and storage space



trapez element with cup holder and storage space

W/D/H: 58/97/54

76

W/D/H: 58/95/56







W/D/H: 61/61/42