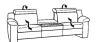

# Model plan 1302

the wallfree function is available as manual or electrical version

• only comine-able with vari-ants, which are close to the floor

72

**Q** close to the

W/D/H: 145/145/85

W/D/H: 120/120/84

49 W/D/H: 120/120/84 el. Relax function left el. Relax function right

W/D/H: 107/107/84 W/D/H: 120/120/84

with Wallfree function

free function

**62** W/D/H: 232/107/84

**61** W/D/H: 202/107/84

W/D/H: 172/107/84