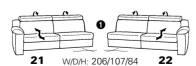

composition 45 / 76 / 46 in 24 Q2 Uni night variant 76 with cup holder and storage space



variant 26 with wallfree function

# Model plan 1302

the wallfree function is available as manual or electrical version

• only comine-able with vari-ants, which are close to the floor

72

**Q** close to the







W/D/H: 145/145/85



W/D/H: 120/120/84



49 W/D/H: 120/120/84 el. Relax function left el. Relax function right



W/D/H: 107/107/84 W/D/H: 120/120/84

with Wallfree function

free function

**62** W/D/H: 232/107/84

**61** W/D/H: 202/107/84

W/D/H: 172/107/84



**82** W/D/H: 232/107/84





**81** W/D/H: 202/107/84









**12** W/D/H: 262/107/84



**11** W/D/H: 232/107/84

### end elements

### with Wallfree function



W/D/H: 206/107/84



83 W/D/H: 146/107/84



























### without Wallfree function



W/D/H: 153/107/84

71 W/D/H: 138/107/84



W/D/H: 206/107/84



W/D/H: 206/107/84



W/D/H: 176/107/84





W/D/H: 63/97/46







intermediate elements

### with Wallfree function



**42** W/D/H: 90/107/84



**41** W/D/H: 75/107/84



W/D/H: 60/107/84

with Wallfree without Wall-





**32** W/D/H: 112/107/84

## without Wallfree function



**25** W/D/H: 90/107/84





23 W/D/H: 60/107/84



09 W/D/H: 120/107/84



07 W/D/H: 75/107/84



05

W/D/H: 60/107/84

Recamiere

### with Wallfree function





### footstools



98

W/D/H: 58/97/54

W/D/H: 40/93/49

➤ trapez table with height adjustable swing rack by gas spring and storage space



trapez element with cup holder and storage space

W/D/H: 58/97/54

76

W/D/H: 58/95/56







W/D/H: 61/61/4