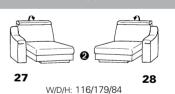

**82** W/D/H: 232/107/84

**81** W/D/H: 202/107/84

**12** W/D/H: 262/107/84

**11** W/D/H: 232/107/84