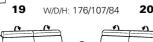

### without Wallfree function

W/D/H: 153/107/84

71 W/D/H: 138/107/84

W/D/H: 206/107/84

W/D/H: 206/107/84

W/D/H: 176/107/84

W/D/H: 63/97/46

intermediate elements