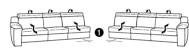

### without Wallfree function

W/D/H: 153/107/84

71 W/D/H: 138/107/84

W/D/H: 206/107/84

W/D/H: 206/107/84

W/D/H: 176/107/84

W/D/H: 63/97/46

intermediate elements