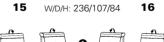

**82** W/D/H: 232/107/84

**81** W/D/H: 202/107/84

**12** W/D/H: 262/107/84

**11** W/D/H: 232/107/84