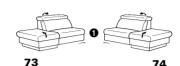

ight variant 76 with cup holder and storage space



variant 26 with wallfree function

# Model plan 1302

the wallfree function is available as manual or electrical version

• only comine-able with vari-ants, which are close to the floor

72

**Q** close to the







W/D/H: 145/145/85



W/D/H: 120/120/84



49 W/D/H: 120/120/84 el. Relax function left el. Relax function right



W/D/H: 107/107/84 W/D/H: 120/120/84

with Wallfree function

free function

**62** W/D/H: 232/107/84

**61** W/D/H: 202/107/84

W/D/H: 172/107/84



**82** W/D/H: 232/107/84





**81** W/D/H: 202/107/84









**12** W/D/H: 262/107/84



**11** W/D/H: 232/107/84

### end elements

### with Wallfree function



W/D/H: 206/107/84



83 W/D/H: 146/107/84



























### without Wallfree function



W/D/H: 153/107/84

71 W/D/H: 138/107/84



W/D/H: 206/107/84



W/D/H: 206/107/84



W/D/H: 176/107/84





W/D/H: 63/97/46







intermediate elements

### with Wallfree function



**42** W/D/H: 90/107/84



**41** W/D/H: 75/107/84



W/D/H: 60/107/84

with Wallfree without Wall-





**32** W/D/H: 112/107/84

## without Wallfree function



**25** W/D/H: 90/107/84





23 W/D/H: 60/107/84



09 W/D/H: 120/107/84



07 W/D/H: 75/107/84



05

W/D/H: 60/107/84

Recamiere

### with Wallfree function





### footstools



98

W/D/H: 58/97/54

W/D/H: 40/93/49

➤ trapez table with height adjustable swing rack by gas spring and storage space



trapez element with cup holder and storage space

W/D/H: 58/97/54

76

W/D/H: 58/95/56







W/D/H: 61/61/42