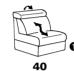

### with Wallfree function

**42** W/D/H: 90/107/84

**41** W/D/H: 75/107/84

W/D/H: 60/107/84

with Wallfree without Wall-

**32** W/D/H: 112/107/84