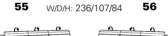

### without Wallfree function

W/D/H: 153/107/84

71 W/D/H: 138/107/84

W/D/H: 206/107/84

W/D/H: 206/107/84

W/D/H: 176/107/84

W/D/H: 63/97/46

intermediate elements