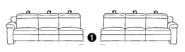

### without Wallfree function

W/D/H: 153/107/84

71 W/D/H: 138/107/84

W/D/H: 206/107/84

W/D/H: 206/107/84

W/D/H: 176/107/84

W/D/H: 63/97/46

intermediate elements