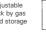

### footstools

98

W/D/H: 58/97/54

W/D/H: 40/93/49

➤ trapez table with height adjustable swing rack by gas spring and storage space

trapez element with cup holder and storage space

W/D/H: 58/97/54

76