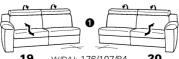

### without Wallfree function

W/D/H: 153/107/84

71 W/D/H: 138/107/84

W/D/H: 206/107/84

W/D/H: 206/107/84

W/D/H: 176/107/84

W/D/H: 63/97/46

intermediate elements