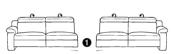

n

# Model plan 1302

the wallfree function is available as manual or electrical version

• only comine-able with vari-ants, which are close to the floor

72

**Q** close to the







W/D/H: 145/145/85



W/D/H: 120/120/84



49 W/D/H: 120/120/84 el. Relax function left el. Relax function right



W/D/H: 107/107/84 W/D/H: 120/120/84

with Wallfree function

free function

**62** W/D/H: 232/107/84

**61** W/D/H: 202/107/84

W/D/H: 172/107/84



**82** W/D/H: 232/107/84





**81** W/D/H: 202/107/84









**12** W/D/H: 262/107/84



**11** W/D/H: 232/107/84

### end elements

### with Wallfree function



W/D/H: 206/107/84



83 W/D/H: 146/107/84



























### without Wallfree function



W/D/H: 153/107/84

71 W/D/H: 138/107/84



W/D/H: 206/107/84



W/D/H: 206/107/84



W/D/H: 176/107/84





W/D/H: 63/97/46







intermediate elements

### with Wallfree function



**42** W/D/H: 90/107/84



**41** W/D/H: 75/107/84



W/D/H: 60/107/84

with Wallfree without Wall-





**32** W/D/H: 112/107/84

## without Wallfree function



**25** W/D/H: 90/107/84





23 W/D/H: 60/107/84



09 W/D/H: 120/107/84



07 W/D/H: 75/107/84



05

W/D/H: 60/107/84

Recamiere

### with Wallfree function





### footstools



98

W/D/H: 58/97/54

W/D/H: 40/93/49

➤ trapez table with height adjustable swing rack by gas spring and storage space



trapez element with cup holder and storage space

W/D/H: 58/97/54

76

W/D/H: 58/95/56







W/D/H: 61/61/42