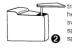

### footstools

98

W/D/H: 58/97/54

W/D/H: 40/93/49

➤ trapez table with height adjustable swing rack by gas spring and storage space

trapez element with cup holder and storage space

W/D/H: 58/97/54

76