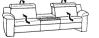

# Model plan 1302

the wallfree function is available as manual or electrical version

• only comine-able with vari-ants, which are close to the floor

72

**Q** close to the

W/D/H: 145/145/85

W/D/H: 120/120/84

49 W/D/H: 120/120/84 el. Relax function left el. Relax function right

W/D/H: 107/107/84 W/D/H: 120/120/84

with Wallfree function

free function

**62** W/D/H: 232/107/84

**61** W/D/H: 202/107/84

W/D/H: 172/107/84