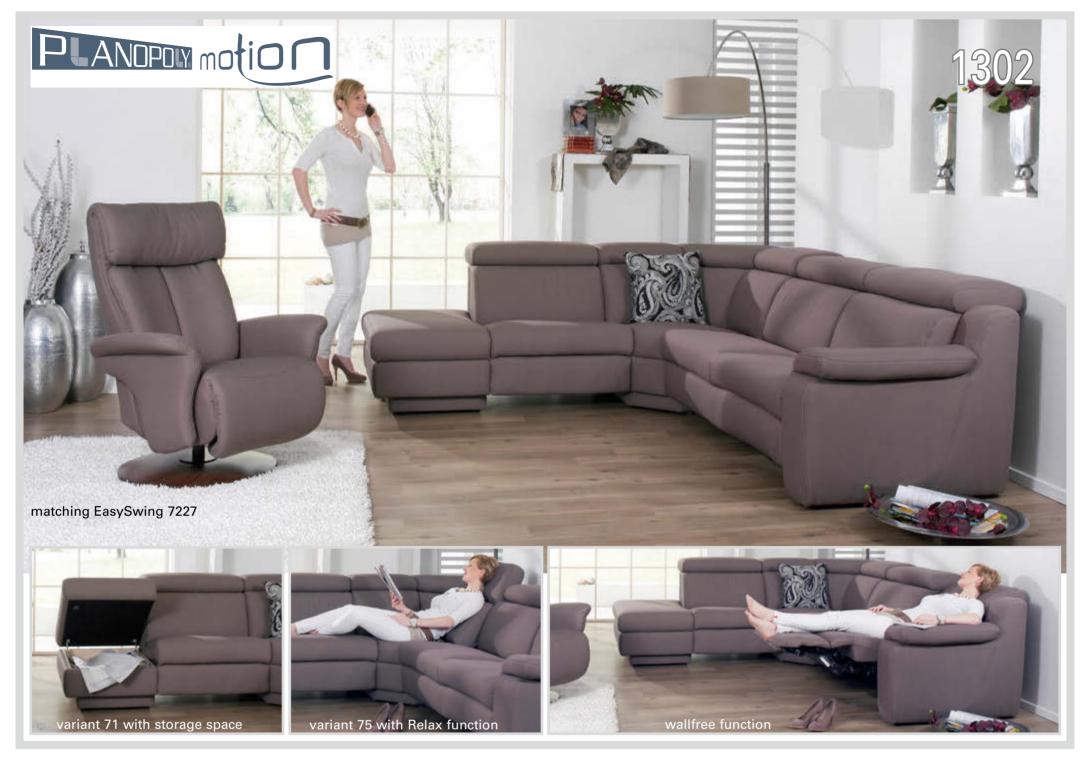

variant 26 with wallfree function

# Model plan 1302

the wallfree function is available as manual or electrical version

• only comine-able with vari-ants, which are close to the floor

72

**Q** close to the

W/D/H: 145/145/85

W/D/H: 120/120/84

### without Wallfree function

W/D/H: 153/107/84

71 W/D/H: 138/107/84

W/D/H: 206/107/84

W/D/H: 206/107/84

W/D/H: 176/107/84

W/D/H: 63/97/46

intermediate elements