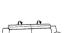

### footstools

98

W/D/H: 58/97/54

W/D/H: 40/93/49

➤ trapez table with height adjustable swing rack by gas spring and storage space

trapez element with cup holder and storage space

W/D/H: 58/97/54

76