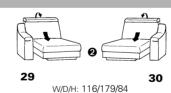

49 W/D/H: 120/120/84 el. Relax function left el. Relax function right

W/D/H: 107/107/84 W/D/H: 120/120/84

with Wallfree function

free function

**62** W/D/H: 232/107/84

**61** W/D/H: 202/107/84

W/D/H: 172/107/84