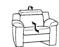

## without Wallfree function

**25** W/D/H: 90/107/84

23 W/D/H: 60/107/84

09 W/D/H: 120/107/84

07 W/D/H: 75/107/84

05

W/D/H: 60/107/84

Recamiere