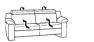

### without Wallfree function

W/D/H: 153/107/84

71 W/D/H: 138/107/84

W/D/H: 206/107/84

W/D/H: 206/107/84

W/D/H: 176/107/84

W/D/H: 63/97/46

intermediate elements