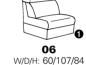

### with Wallfree function

**42** W/D/H: 90/107/84

**41** W/D/H: 75/107/84

W/D/H: 60/107/84

with Wallfree without Wall-

**32** W/D/H: 112/107/84