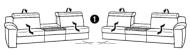

# Model plan 1302

the wallfree function is available as manual or electrical version

• only comine-able with vari-ants, which are close to the floor

72

**Q** close to the

W/D/H: 145/145/85

W/D/H: 120/120/84