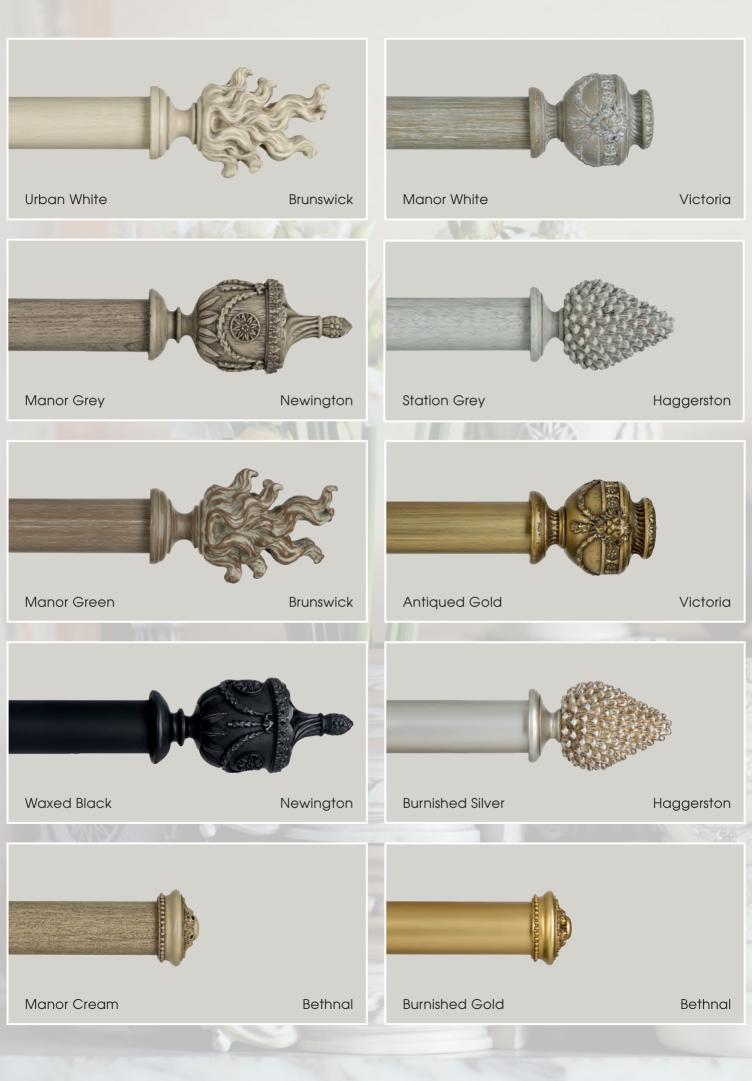

## The Manor

Collection

FRERENE 1

A collection of finials, poles and accessories in designs of a past grandeur. Available in a colour palette of distressed and textured surfaces, from the soft opulence of aged paint antiqued finishes to the more traditional golds, silver and a waxed black – commonly used in furniture finishes. Finial designs inspired by the Victorian modern gothic era presented with a twist. Creating an elegant, timeless and magnificent addition to any interior- all hand finished here in the UK.