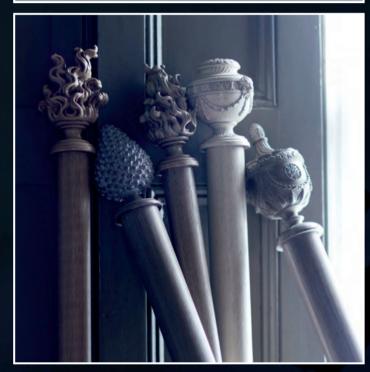

## The Manor

Collection

FRERENE 1

A collection of finials, poles and accessories in designs of a past grandeur. Available in a colour palette of distressed and textured surfaces, from the soft opulence of aged paint antiqued finishes to the more traditional golds, silver and a waxed black – commonly used in furniture finishes. Finial designs inspired by the Victorian modern gothic era presented with a twist. Creating an elegant, timeless and magnificent addition to any interior- all hand finished here in the UK.