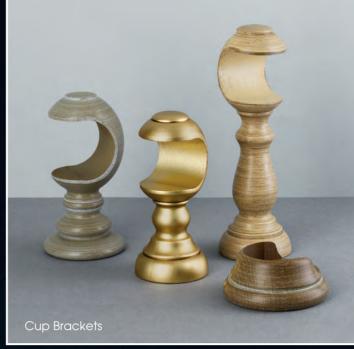

## The Manor

Collection

FRERENE 1

A collection of finials, poles and accessories in designs of a past grandeur. Available in a colour palette of distressed and textured surfaces, from the soft opulence of aged paint antiqued finishes to the more traditional golds, silver and a waxed black – commonly used in furniture finishes. Finial designs inspired by the Victorian modern gothic era presented with a twist. Creating an elegant, timeless and magnificent addition to any interior- all hand finished here in the UK.