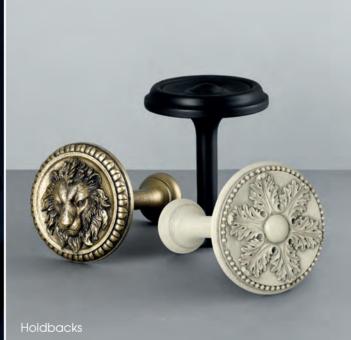

## The Manor

Collection

FRERENE 1

A collection of finials, poles and accessories in designs of a past grandeur. Available in a colour palette of distressed and textured surfaces, from the soft opulence of aged paint antiqued finishes to the more traditional golds, silver and a waxed black – commonly used in furniture finishes. Finial designs inspired by the Victorian modern gothic era presented with a twist. Creating an elegant, timeless and magnificent addition to any interior- all hand finished here in the UK.