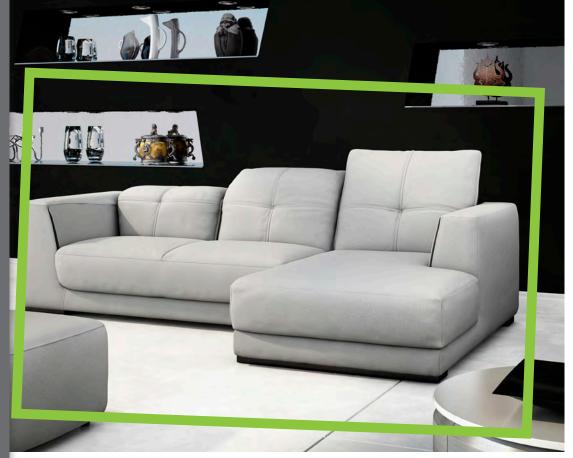

ITS SYSTEM OF INDEPENDENTLY OPERATED BACKRESTS MAKES THIS ELEGANT SOFA DIFFERENT, OFFERING SEVERAL RECLINING POSITIONS. SET IN THE LOW POSITION, THE SOFA TAKES ON A CONTEMPORARY LOOK, WHEREAS THE HIGH POSITION IS PERFECT FOR RELAXING.