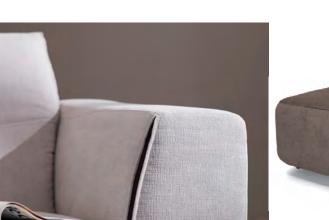

ITS SYSTEM OF INDEPENDENTLY OPERATED BACKRESTS MAKES THIS ELEGANT SOFA DIFFERENT, OFFERING SEVERAL RECLINING POSITIONS. SET IN THE LOW POSITION, THE SOFA TAKES ON A CONTEMPORARY LOOK, WHEREAS THE HIGH POSITION IS PERFECT FOR RELAXING.

### **HIGHLIGHTS:**

- ★ AJUSTABLE HEADREST
- ★ LARGE CHOICE OF COVERS AND OF COLOURS
- \* AVAILABLE IN TWO TONE COLOUR
- DIFFERENT COLOR DISTRIBUTION FOR TELMA AND LORCA
- \* CONTRAST STITCHING POSSIBLE
- HULTEX COMFORT EXCEPT UK: REFLEX COMFORT