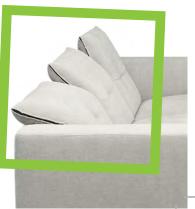

ITS SYSTEM OF INDEPENDENTLY OPERATED BACKRESTS MAKES THIS ELEGANT SOFA DIFFERENT, OFFERING SEVERAL RECLINING POSITIONS. SET IN THE LOW POSITION, THE SOFA TAKES ON A CONTEMPORARY LOOK, WHEREAS THE HIGH POSITION IS PERFECT FOR RELAXING.

### **HIGHLIGHTS:**

- ★ AJUSTABLE HEADREST
- ★ LARGE CHOICE OF COVERS AND OF COLOURS
- \* AVAILABLE IN TWO TONE COLOUR
- DIFFERENT COLOR DISTRIBUTION FOR TELMA AND LORCA
- \* CONTRAST STITCHING POSSIBLE
- HULTEX COMFORT EXCEPT UK: REFLEX COMFORT