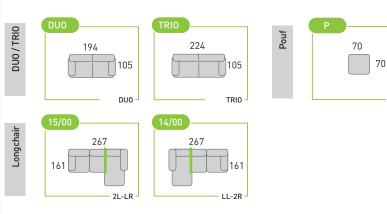

ITS SYSTEM OF INDEPENDENTLY OPERATED BACKRESTS MAKES THIS ELEGANT SOFA DIFFERENT, OFFERING SEVERAL RECLINING POSITIONS. SET IN THE LOW POSITION, THE SOFA TAKES ON A CONTEMPORARY LOOK, WHEREAS THE HIGH POSITION IS PERFECT FOR RELAXING.



114 150

HEIM

EF MA/LORCA

N

THE TRO

# GAUTIER

CHOOSE YOUR

# TELMA LORCA

### **MEASURES:**



## TWO-TONE COLOUR:

TELMA (see picture, pipings)

LORCA (see drawing + pipings)

#### FEET:



(P311) HROM P312 NGE

### **HIGHLIGHTS:**

- ★ AJUSTABLE HEADREST
- ★ LARGE CHOICE OF COVERS AND OF COLOURS
- \* AVAILABLE IN TWO TONE COLOUR
- DIFFERENT COLOR DISTRIBUTION FOR TELMA AND LORCA
- \* CONTRAST STITCHING POSSIBLE
- HULTEX COMFORT EXCEPT UK: REFLEX COMFORT











REFLEY

comfert BULTEX®

Р





WWW.GAUTIER.FR