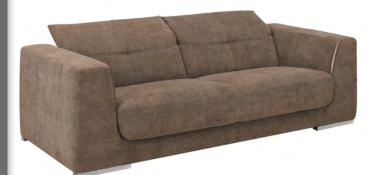

ITS SYSTEM OF INDEPENDENTLY OPERATED BACKRESTS MAKES THIS ELEGANT SOFA DIFFERENT, OFFERING SEVERAL RECLINING POSITIONS. SET IN THE LOW POSITION, THE SOFA TAKES ON A CONTEMPORARY LOOK, WHEREAS THE HIGH POSITION IS PERFECT FOR RELAXING.

### **HIGHLIGHTS:**

- ★ AJUSTABLE HEADREST
- ★ LARGE CHOICE OF COVERS AND OF COLOURS
- \* AVAILABLE IN TWO TONE COLOUR
- DIFFERENT COLOR DISTRIBUTION FOR TELMA AND LORCA
- \* CONTRAST STITCHING POSSIBLE
- HULTEX COMFORT EXCEPT UK: REFLEX COMFORT