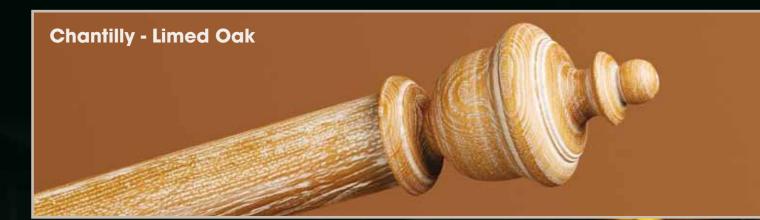

collection of Poles and Finials crafted from the finest A collection of Poles and Finials crafted from the fines timbers. A palette of Oak finishes, offered in three diameters, 35mm, 45mm and 55mm. The collection is available in five finishes. The English Oak is made from a solid oak timber. Limed Oak, Burnt Oak, Toasted Oak and Smoked Oak are produced using Ash timber and finished to create traditional and contemporary "Oak look" finishes.