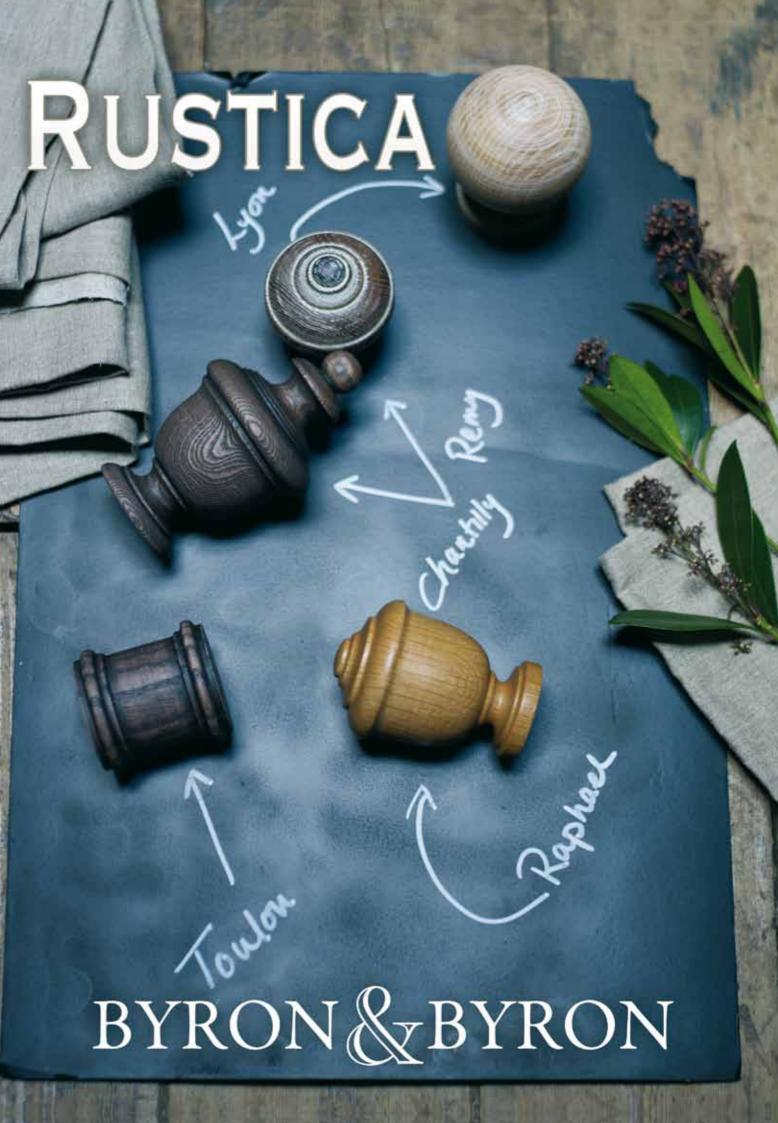

collection of Poles and Finials crafted from the finest A collection of Poles and Finials crafted from the fines timbers. A palette of Oak finishes, offered in three diameters, 35mm, 45mm and 55mm. The collection is available in five finishes. The English Oak is made from a solid oak timber. Limed Oak, Burnt Oak, Toasted Oak and Smoked Oak are produced using Ash timber and finished to create traditional and contemporary "Oak look" finishes.

The finials and finishes have been designed to suit an array of interiors, from the French Farmhouse kitchen to an English Country cottage and everything in between. Available with an option of wood or metal brackets it will suit any interior.

"Rustica" is hand-finished at our workshop in England, each piece lovingly by hand.