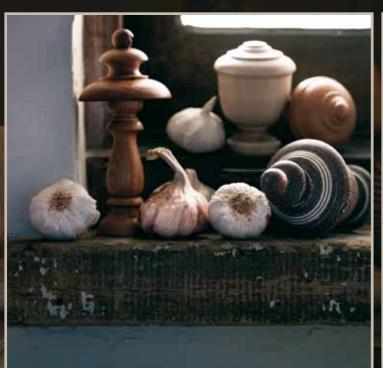

"Rustica" is hand-finished at our workshop in England, each piece lovingly by hand.