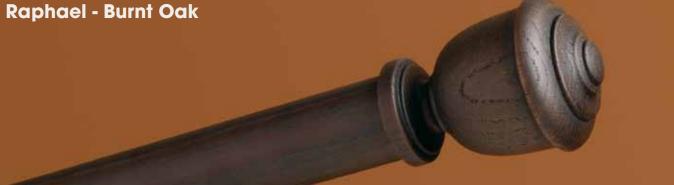

collection of Poles and Finials crafted from the finest A collection of Poles and Finials crafted from the fines timbers. A palette of Oak finishes, offered in three diameters, 35mm, 45mm and 55mm. The collection is available in five finishes. The English Oak is made from a solid oak timber. Limed Oak, Burnt Oak, Toasted Oak and Smoked Oak are produced using Ash timber and finished to create traditional and contemporary "Oak look" finishes.