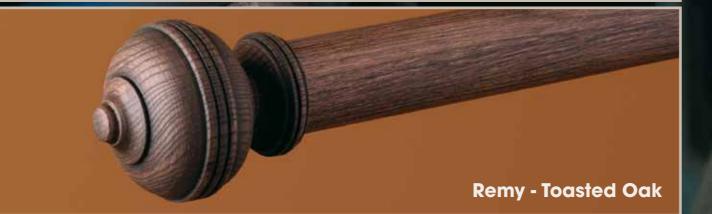

collection of Poles and Finials crafted from the finest A collection of Poles and Finials crafted from the fines timbers. A palette of Oak finishes, offered in three diameters, 35mm, 45mm and 55mm. The collection is available in five finishes. The English Oak is made from a solid oak timber. Limed Oak, Burnt Oak, Toasted Oak and Smoked Oak are produced using Ash timber and finished to create traditional and contemporary "Oak look" finishes.